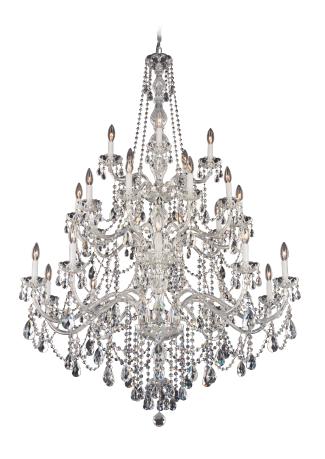

### **ARLINGTON**

1310

Transporting you to the dramatic, contemplative mood of the Romantic era, Arlington is an all-crystal chandelier with elaborately cut crystal column pieces, dishes, and bobeches. In a grand home filled with antiques, paintings and tapestries, Arlington makes a striking statement.

## **SPECIFICATIONS**

| Type:         | Chandelier              |
|---------------|-------------------------|
| Width/Length: | 44.5in / 113cm          |
| + Height:     | 62in / 157cm            |
|               | 84in / 213cm            |
| Hang Weight:  | 55lbs / 24.8kg          |
| Tier Count:   | 3                       |
| Bulb Count:   | 25                      |
| Bulb Info:    | (25) E12, 60 MAX, B10** |
| Voltage:      | 110V                    |