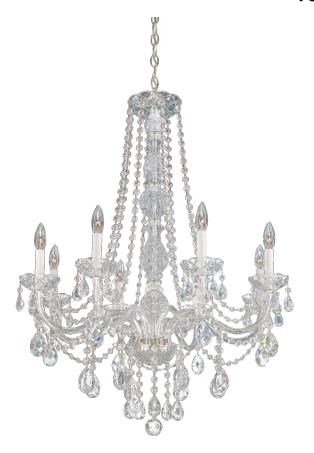

#### **ARLINGTON**

1305

Transporting you to the dramatic, contemplative mood of the Romantic era, Arlington is an all-crystal chandelier with elaborately cut crystal column pieces, dishes, and bobeches. In a grand home filled with antiques, paintings and tapestries, Arlington makes a striking statement.

## **SPECIFICATIONS**

| Type:         | Chandelier             |
|---------------|------------------------|
| Width/Length: | 28in / 71cm            |
| ♣ Height:     | 35.5in / 90cm          |
|               | 40in / 102cm           |
| Hang Weight:  | 16lbs / 7.2kg          |
| Tier Count:   | 1                      |
| Bulb Count:   | 8                      |
| Bulb Info:    | (8) E12, 60 MAX, B10** |
| Voltage:      | 110V                   |