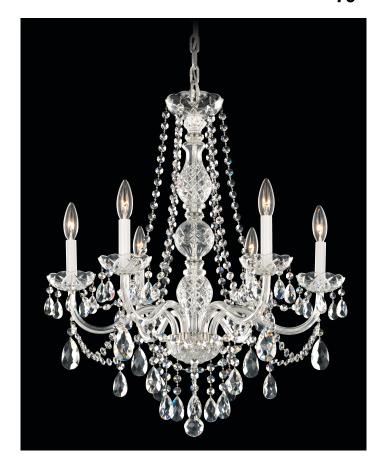

#### **ARLINGTON**

1303

Transporting you to the dramatic, contemplative mood of the Romantic era, Arlington is an all-crystal chandelier with elaborately cut crystal column pieces, dishes, and bobeches. In a grand home filled with antiques, paintings and tapestries, Arlington makes a striking statement.

## **SPECIFICATIONS**

| Type:         | Chandelier             |  |
|---------------|------------------------|--|
| Width/Length: | 24in / 61cm            |  |
|               | 28in / 71cm            |  |
|               | 40in / 102cm           |  |
| Hang Weight:  | 12lbs / 5.4kg          |  |
| Tier Count:   | 1                      |  |
| Bulb Count:   | 6                      |  |
| Bulb Info:    | (6) E12, 60 MAX, B10** |  |
| Voltage:      | 110V                   |  |