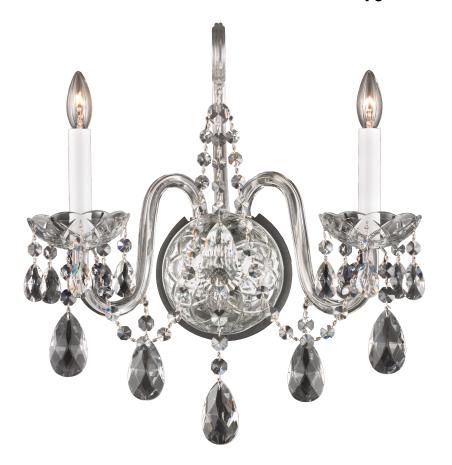

### **ARLINGTON**

1301

Transporting you to the dramatic, contemplative mood of the Romantic era, Arlington is an all-crystal chandelier with elaborately cut crystal column pieces, dishes, and bobeches. In a grand home filled with antiques, paintings and tapestries, Arlington makes a striking statement.

## **SPECIFICATIONS**

| Type:         | Wall Sconce            |
|---------------|------------------------|
| Width/Length: | 14.5in / 37cm          |
|               | 16in / 41cm            |
|               | 6in / 15cm             |
| Hang Weight:  | 5lbs / 2.3kg           |
| Tier Count:   | 1                      |
| Bulb Count:   | 2                      |
| Bulb Info:    | (2) E12, 60 MAX, B10** |
| Voltage:      | 110V                   |