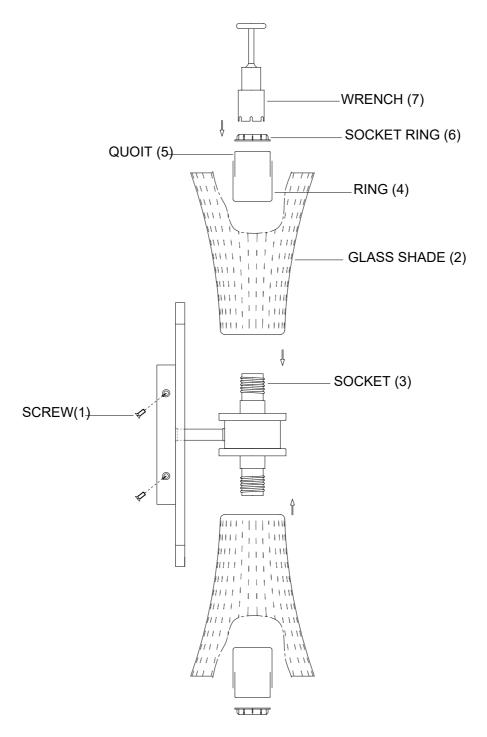

ITEM NO: 9-9702-2

## ASSEMBLY INSTRUCTIONS

- 1. Carefully unpack and identify all parts referring to illustration for parts identification.
- 2. Turn the power to the installation point OFF.
- 3.Install the glass shade (2), ring (4), quoit (5), and socket ring (6) onto the socket (3), securing with the wrench (7).
- 4.Refer to the additional installation instructions included with the product for wiring and installation.
- 5.Install proper bulbs (not included) into each socket referring to the markings and/or labels on the fixture for maximum wattage.
- 6.Restore power to the installation point and retain this sheet for future reference.