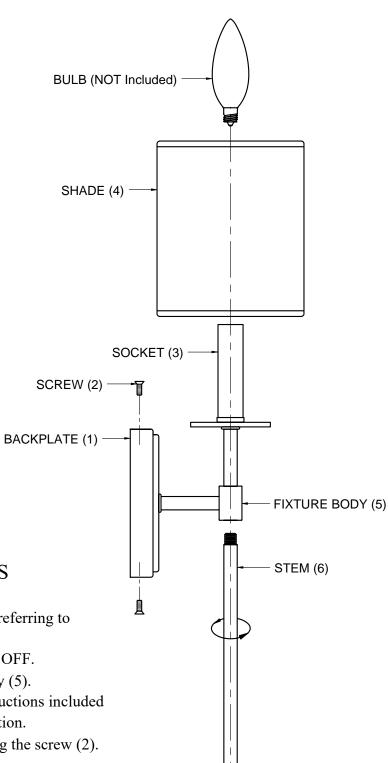

## ASSEMBLY INSTRUCTIONS

- 1. Carefully unpack and identify all parts referring to illustration for parts identification.
- 2. Turn the power to the installation point OFF.
- 3.Install the stem (6) onto the fixture body (5).
- 4.Refer to the additional installation instructions included with the product for wiring and installation.
- 5.Install the backplate (1) to the wall using the screw (2).
- 6.Install the shade (4) onto the socket (3).
- 7.Install proper bulbs (not included) into each socket referring to the markings and/or labels on the fixture for maximum wattage.
- 8.Restore power to the installation point and retain this sheet for future reference.