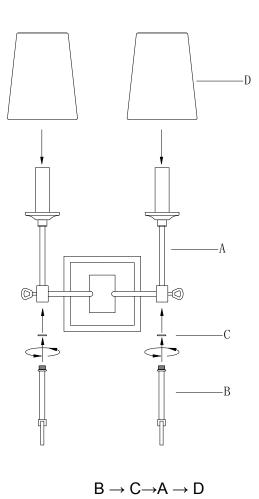

## ITEM NO.: 9-9004-2-88

- 1. Carefully unpack and identify all parts referring to illustration for parts identification.
- 2. Turn the power to the installation point OFF.
- 3. Turn the rubber washer (C), pole (B) into the coupling at bottom of the fixture body (A).
- 4. Place the shade (D) setting inside the shade holder of fixture body (A).
- 5. Referring to the installation instruction with the product for the wiring and installation.
- 6. Install proper bulbs (not provided) to the sockets referring to the marking and/or labels on the fixture for maximum wattage.
- 7. Restore the power to the installation point ON.
- 8. Assembly is completely. Retain this sheet for future reference.