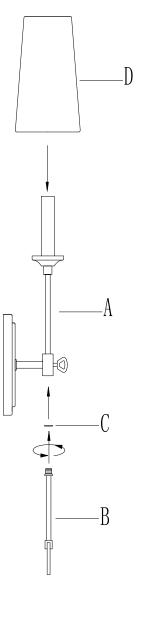

## ITEM NO.: 9-9004-1-88

 $B {\rightarrow} C {\rightarrow} A {\rightarrow} D$ 

- 1. Carefully unpack and identify all parts referring to illustration for parts identification.
- 2. Turn the power to the installation point OFF.
- 3. Turn the rubber washer (C), pole (B) into the coupling at bottom of the fixture body (A).
- 4. Place the shade (D) setting inside the shade holder of fixture body (A).
- 5. Referring to the installation instruction with the product for the wiring and installation.
- 6. Install proper bulbs (not provided) to the sockets referring to the marking and/or labels on the fixture for maximum wattage.
- 7. Restore the power to the installation point ON.
- 8. Assembly is completely. Retain this sheet for future reference.