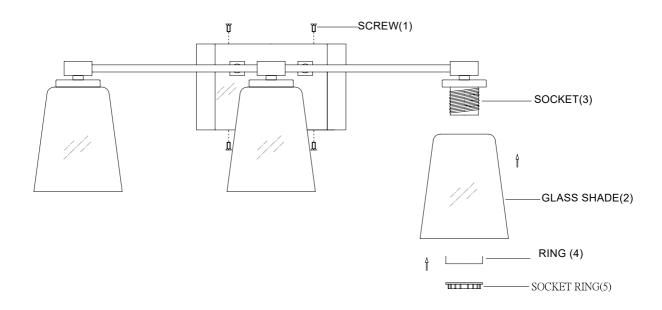

## ASSEMBLY INSTRUCTIONS

- 1. Carefully unpack and identify all parts referring to illustration for parts identification.
- 2. Turn the power to the installation point OFF.
- 3.Install the glass shade (2) and ring (4) onto the socket (3), securing with the socket ring (5).
- 4. Refer to the additional installation instructions included with the product for wiring and installation.
- 5.Install proper bulbs (not included) into each socket referring to the markings and/or labels on the fixture for maximum wattage.
- 6.Restore power to the installation point and retain this sheet for future reference.