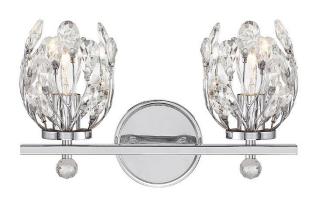

# MORENO 2-LIGHT BATHROOM VANITY LIGHT

SKU #: 8-6601-2-11 UPC: 822920304941

FINISH: Chrome COLLECTION: Moreno

PRINT DATE: 8/1/2023

# PRODUCT DIMENSIONS

Weight: 4.65

Height (Top to Bottom): 9.50 Width (Side to Side): 15.50

Extension: 6.75

Backplate Height (Top to Bottom): 5.00 Backplate Width (Side to Side): 5.00 Backplate Length (Front to Back): 0.75

## **MATERIALS**

Shade: Glass:

Crystal: Clear

Type: \_\_\_\_\_

Project Name:

Location: \_\_\_\_\_

Ohr

Comments: