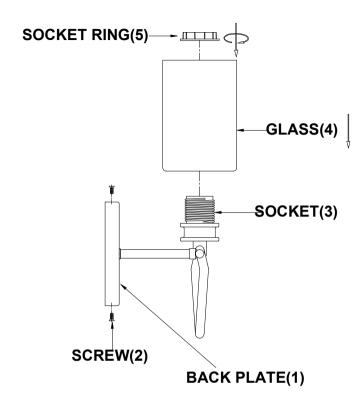

## **Installing Step:**

Remove the fixture and the mounting package from the box and make sure that no parts missing in the box.

- 1. Use Screw (2) to thread the Back Plate (1) onto the wall tightly.
- 2. Put Glass (4) onto Socket(3), then thread Socket ring(5) onto them tightly.
- Install bulbs: (Bulbs not including in the package)
  (Please don't exceed the maximum capacity that recommended on the Sockets)