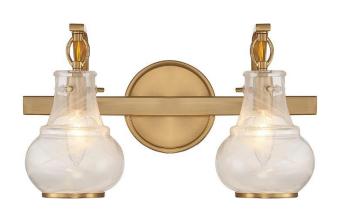

# ADAMS 2-LIGHT BATHROOM VANITY LIGHT

SKU #: 8-4417-2-322 UPC: 822920305009

FINISH: Warm Brass COLLECTION: Adams

PRINT DATE: 8/1/2023

# PRODUCT DIMENSIONS

Weight: 4.10

Height (Top to Bottom): 8.75 Width (Side to Side): 15.50

Extension: 7.00

Backplate Height (Top to Bottom): 5.00 Backplate Width (Side to Side): 5.00 Backplate Length (Front to Back): 0.75

## **SHADE INFORMATION**

Shade Included: Yes

Shade Height (Top to Bottom): 6.50 Shade Width (Side to Side): 5.13 Shade Length (Front to Back): 5.13

### **MATERIALS**

Shade: Glass Glass: White Strie

Comments:

Crystal:

| Project Name: |
|---------------|
| Location:     |
| Туре:         |
| Qty:          |
|               |