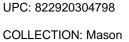

# MASON 3-LIGHT BATHROOM VANITY LIGHT

| SKU #: 8-4300-3-BK  | UPC: 822 |
|---------------------|----------|
| FINISH: Matte Black | COLLEC   |
|                     |          |

PRINT DATE: 8/1/2023

#### **PRODUCT DIMENSIONS**

Weight: 5.76 Height (Top to Bottom): 10.00 Width (Side to Side): 22.00 Extension: 6.25 Backplate Height (Top to Bottom): 5.10 Backplate Width (Side to Side): 5.10 Backplate Length (Front to Back): 1.00

# SHADE INFORMATION

Shade Included: Yes Shade Height (Top to Bottom): 6.00 Shade Width (Side to Side): 5.15 Shade Length (Front to Back): 5.15

# MATERIALS

Shade: Glass Glass: Clear Swirl Crystal:

Project Name: \_\_\_\_\_\_
Location: \_\_\_\_\_\_
Type: \_\_\_\_\_
Qty: \_\_\_\_\_
Comments: \_\_\_\_\_