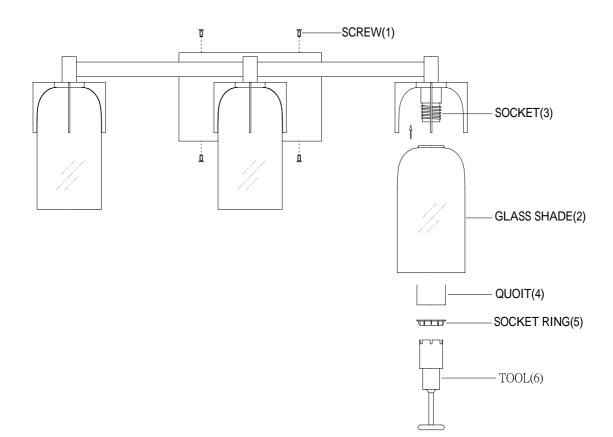

ITEM NO: 8-4128-2 8-4128-3 8-4128-4

## **ASSEMBLY INSTRUCTIONS**

1. Carefully unpack and identify all parts referring to illustration for parts identification.

2. Turn the power to the installation point OFF.

- 3.Install the glass shade (2), quoit (4), and socket ring (5) onto the socket (3), securing with the tool (6).
- 4. Refer to the additional installation instructions included with the product for wiring and installation.
- 5.Install proper bulbs (not included) into each socket referring to the markings and/or labels on the fixture for maximum wattage.
- 6.Restore power to the installation point and retain this sheet for future reference.