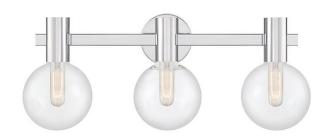

# WRIGHT 3-LIGHT BATHROOM VANITY LIGHT

SKU #: 8-3076-3-11 UPC: 822920303647

FINISH: Chrome COLLECTION: Wright

PRINT DATE: 8/1/2023

# PRODUCT DIMENSIONS

Weight: 4.20

Height (Top to Bottom): 10.00 Width (Side to Side): 25.00

Extension: 7.50

Backplate Height (Top to Bottom): 4.72 Backplate Width (Side to Side): 4.72 Backplate Length (Front to Back): 0.79

## **SHADE INFORMATION**

Shade Included: Yes

Shade Height (Top to Bottom): 6.65 Shade Width (Side to Side): 5.90 Shade Length (Front to Back): 5.90

### **MATERIALS**

Shade: Glass Glass: Clear Crystal:

| Project Name: |  |
|---------------|--|
| Location:     |  |

Type: \_\_\_\_\_

Qty: \_\_\_\_\_

Comments: