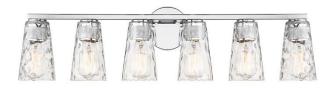

# GORDON 6-LIGHT BATHROOM VANITY LIGHT

SKU #: 8-2603-6-CH UPC: 822920306198

FINISH: Chrome COLLECTION: Gordon

PRINT DATE: 8/1/2023

#### PRODUCT DIMENSIONS

Weight: 9.48

Height (Top to Bottom): 8.75 Width (Side to Side): 34.00

Extension: 5.50

Backplate Height (Top to Bottom): 5.12 Backplate Width (Side to Side): 5.12 Backplate Length (Front to Back): 0.79

#### **SHADE INFORMATION**

Shade Included: Yes

Shade Height (Top to Bottom): 6.81 Shade Width (Side to Side): 4.09 Shade Length (Front to Back): 4.09

## **MATERIALS**

Shade: Glass Glass: Clear Water

Crystal:

| Project Name: |  |
|---------------|--|
| Location:     |  |

-

Comments: