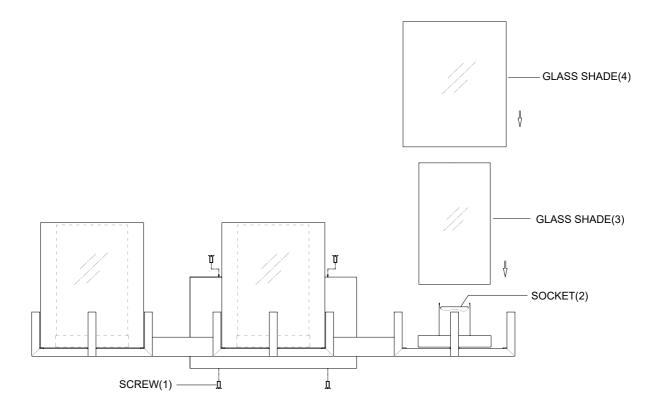

## ASSEMBLY INSTRUCTIONS

- 1. Carefully unpack and identify all parts referring to illustration for parts identification.
- 2. Turn the power to the installation point OFF.
- 3. Place glass shade (3) over the socket (2) and rest it inside the bottom of the candle holder plate. Place glass shade (4) over glass shade (3) and rest it inside of the outer glass support arms.
- 4. Refer to the additional installation instructions included with the product for wiring and installation.
- 5. Install proper bulbs (not included) into each socket referring to the markings and/or labels on the fixture for maximum wattage.
- 6. Restore power to the installation point and retain this sheet for future reference.