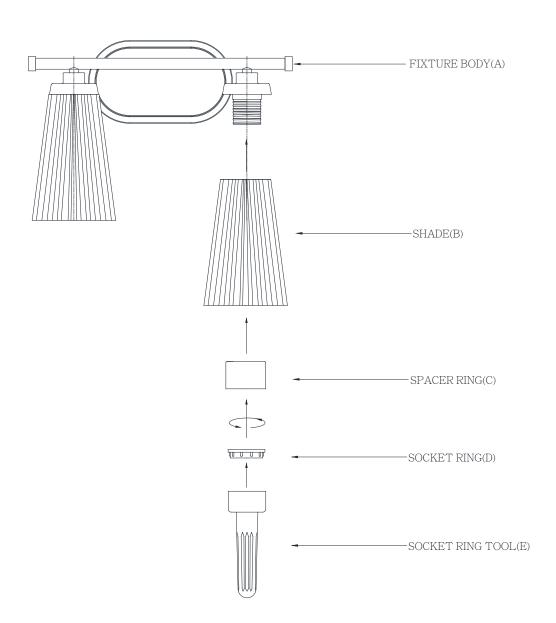

## ASSEMBLY INSTRUCTIONS

- 1. Carefully unpack and identify all parts referring to illustration for parts identification.
- 2. Turn the power to the installation point OFF.
- 3. Place the shade (B) onto the socket of the fixture body (A). Insert the spacer ring (C) into the shade and onto the socket. Secure with socket ring (D) by using the socket ring tool (E).
- 4. Refer to the additional installation instructions included with the product for wiring and installation.
- 5. Install proper bulbs (not included) into each socket referring to the markings and/or labels on the fixture for maximum wattage.
- 6. Restore power to the installation point and retain this sheet for future reference.