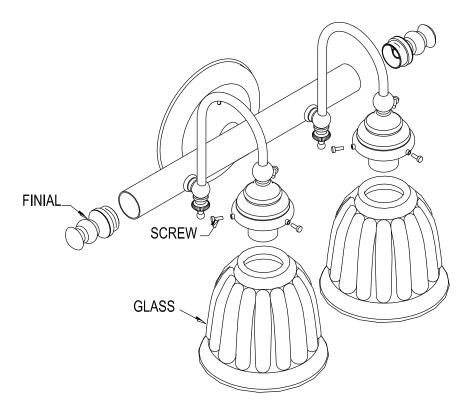

### **Installing Step:**

Remove the fixture and the mounting package from the box and make sure that no parts missing in the box.

- 1. Thread the FINIAL to the Back Bar.
- 2. Attach the GLASS SHADE (not included with purchase) to the socket and secure with the setting SCREW.
- Install bulbs: (Bulbs not included)
  (Please don't exceed the maximum capacity that recommended on the Sockets)
  INSTALLATION IS NOW COMPLETED.