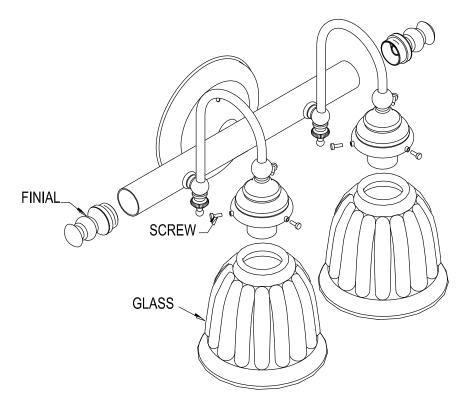

### **Installing Step:**

Remove the fixture and the mounting package from the box and make sure that no parts missing in the box.

- 1. Thread the FINIAL to the Back Bar.
- 2. Attach the GLASS SHADE (not included with purchase) to the socket and secure with the setting SCREW.
- Install bulbs: (Bulbs not included)
  (Please don't exceed the maximum capacity that recommended on the Sockets)
  INSTALLATION IS NOW COMPLETED.