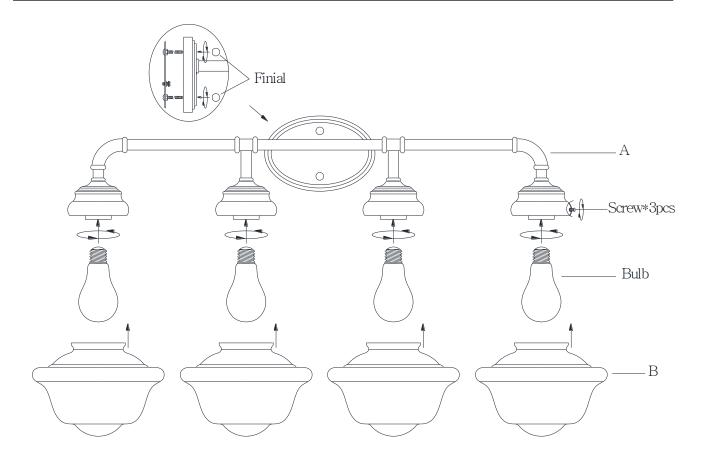

## ASSEMBLY INSTRUCTIONS

ITEM NO.: 8-393-4-11

 $BULBS \rightarrow A \rightarrow B \rightarrow SCREWS$ 

- 1. Carefully unpack and identify all parts referring to illustration for parts identification.
- 2. Turn the power to the installation point **OFF.**
- 3. Referring to the installation instruction with the product for the wiring and installation.
- 4. Install proper bulbs (not provided) to sockets referring to the markings and/or labels on the fixture for maximum wattage.
- 5. Unthread the orb Screws from caps of the fixture body (A), then insert the top neck of the glass orbs (B) into the caps and secure them with the orb screws. Do not over tighten the screws.
- 6. Retain power to the installation point ON and retain this sheet for future reference.