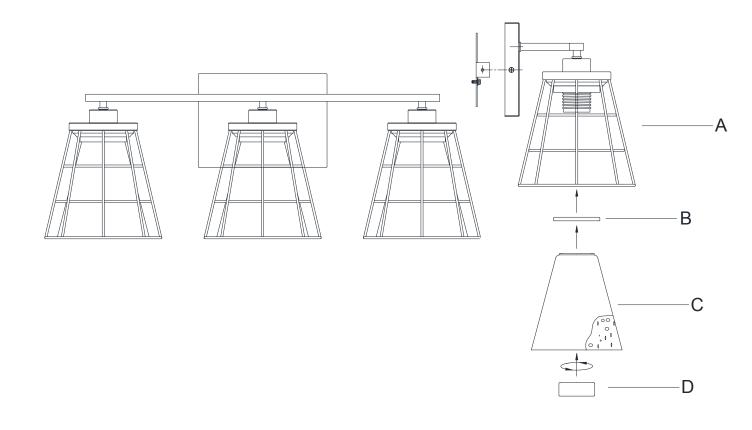

## ITEM NO.: 8-2770-3-BK

 $\mathsf{B}\to\mathsf{A}\to\mathsf{C}\to\mathsf{D}$ 

- 1. Carefully unpack and identify all parts referring to illustration for parts identification.
- 2. Turn the power to the installation point OFF.
- 3. Place flat cap (B) and glass shade (C) over socket of the fixture body (A) and secure with socket ring (D).
- 4. Referring to the installation instruction with the product for the wiring and installation.
- 5. Install proper bulb (not provided) to the sockets referring to the marking and/or labels on the fixture for maximum wattage.
- 6. Restore the power to the installation point ON.
- 7. Assembly is completely. Retain this sheet for future reference.