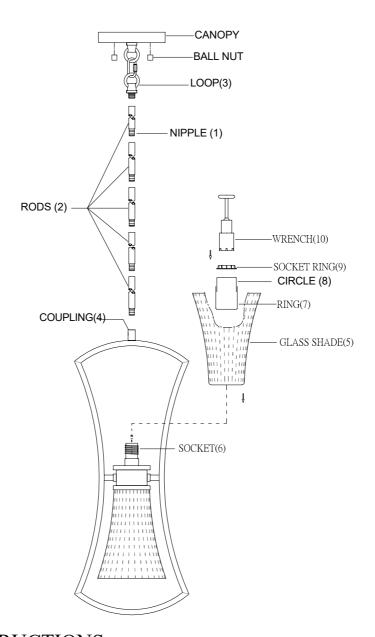

ITEM NO: 7-9703-2

## ASSEMBLY INSTRUCTIONS

- 1. Carefully unpack and identify all parts referring to illustration for parts identification.
- 2. Turn the power to the installation point OFF.
- 3. Assemble the rods (2) together using the nipple (1). Attach the bottom end of rods (2) onto the coupling (4). Attach the other end of rods (2) onto the loop (3).
- 4.Install the glass shade (5), ring (7), circle (8), and socket ring (9) onto the socket (6), securing with the wrench (10).
- 5.Refer to the additional installation instructions included with the product for wiring and installation.
- 6.Install proper bulbs (not included) into each socket referring to the markings and/or labels on the fixture for maximum wattage.
- 7.Restore power to the installation point and retain this sheet for future reference.