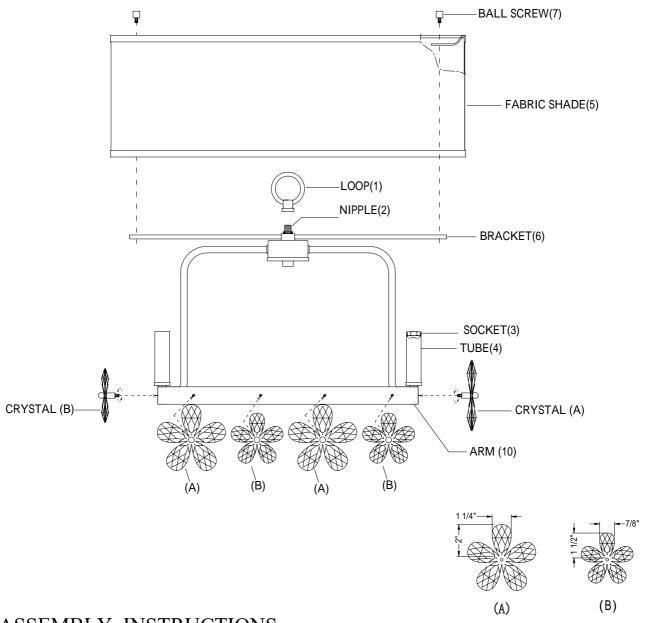

## ASSEMBLY INSTRUCTIONS

- 1. Carefully unpack and identify all parts referring to illustration for parts identification.
- 2. Turn the power to the installation point OFF.
- 3.Install the loop (1) onto the nipple (2).
- 4.Install the tube (4) onto the socket (3).
- 5.Install the fabric shade (5) onto the bracket (6), securing with the ball screw (7).
- 6.Install the crystal (A) and the crystal (B) onto the arm (10).
- 7. Refer to the additional installation instructions included with the product for wiring and installation.
- 8.Install proper bulbs (not included) into each socket referring to the markings and/or labels on the fixture for maximum wattage.
- 9.Restore power to the installation point and retain this sheet for future reference.