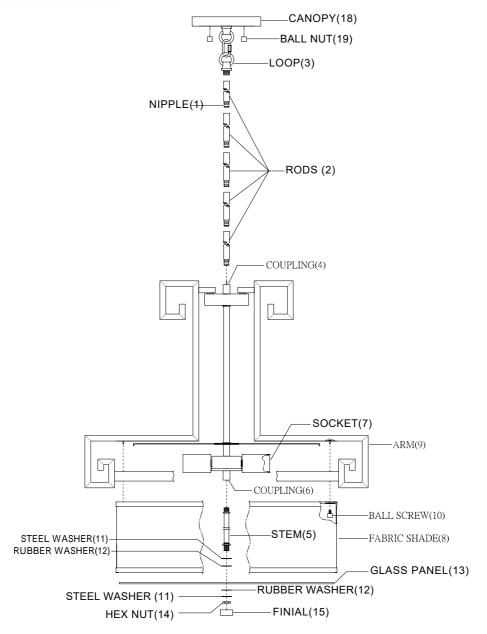

ITEM NO: 7-2303-4

## ASSEMBLY INSTRUCTIONS

- 1. Carefully unpack and identify all parts referring to illustration for parts identification.
- 2. Turn the power to the installation point OFF.
- 3. Assemble the rods (2) together using the nipple (1). Attach the bottom end of rods (2) onto the coupling (4). Attach the other end of rods (2) onto the loop (3).
- 4.Install the stem (5) onto the coupling (6).
- 5.Install the bulb (NOT PROVIDED) into socket (7).
- 6.Install the fabric shade (8) onto the arm (9), securing with the ball screw (10).
- 7.Install steel washer (11), rubber washer (12), glass panel (13), rubber washer (12), steel washer (11), and hex nut (14), securing with finial (15).
- 8.Refer to the additional installation instructions included with the product for wiring and installation.
- 9. Restore power to the installation point and retain this sheet for future reference.