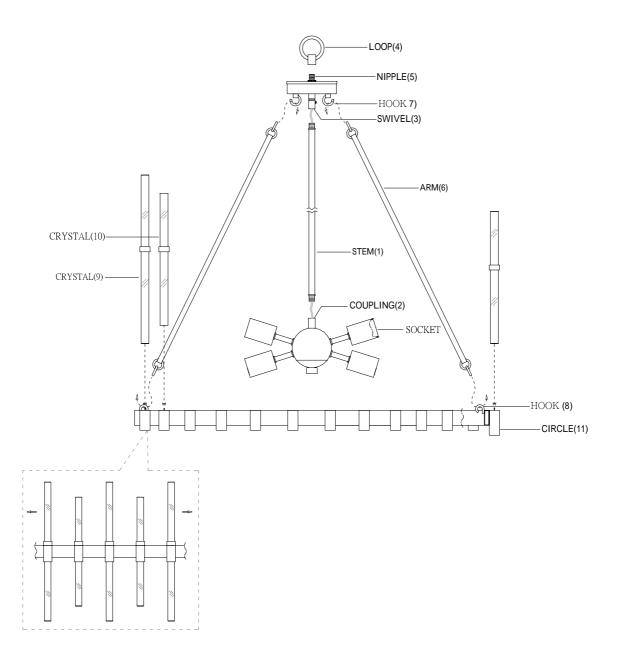

## ASSEMBLY INSTRUCTIONS

1. Carefully unpack and identify all parts referring to illustration for parts identification.

- 2. Turn the power to the installation point OFF.
- 3.Install the stem (1) into the coupling (2) and swivel (3).
- 4.Install the loop (4) onto the nipple (5).
- 5.Install the arm (6) onto the hook (7) and hook (8).
- 6.Install the crystal (9) and crystal (10) onto the circle (11).
- 7. Refer to the additional installation instructions included with the product for wiring and installation.
- 8.Install proper bulbs (not included) into each socket referring to the markings and/or labels on the fixture for maximum wattage.
- 9. Restore power to the installation point and retain this sheet for future reference.