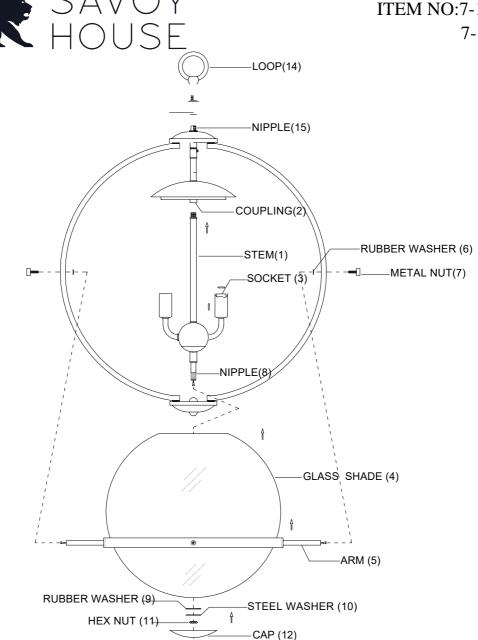

## ASSEMBLY INSTRUCTIONS

- 1. Carefully unpack and identify all parts referring to illustration for parts identification.
- 2. Turn the power to the installation point OFF.
- 3.Install the stem (1) into the coupling (2).
- 4.Install the bulb (NOT PROVIDED) into socket (3).
- 5.Install the glass shade (4) and arm (5) and secure with metal nut (7).

WHEEL (13)

- 6.Install the rubber washer (9), the steel washer (10), the hex nut (11), and the cap (12) onto the nipple (8) and secure with wheel (13).
- 7. Attach the loop (14) to the nipple (15).
- 8.Refer to the additional installation instructions included with the product for wiring and installation.
- 9. Restore power to the installation point and retain this sheet for future reference.