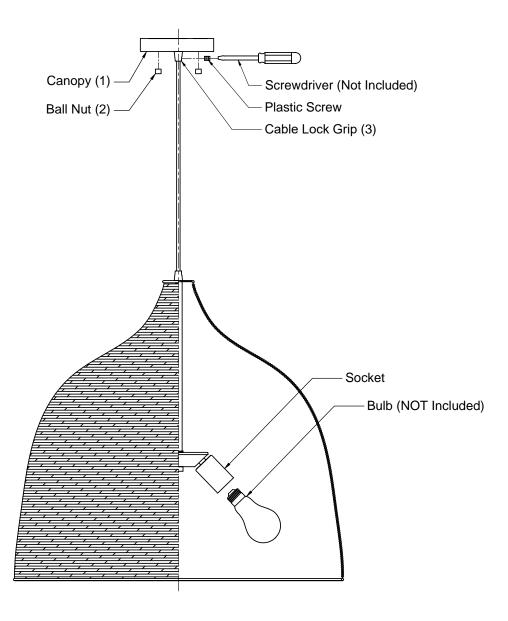

## ASSEMBLY INSTRUCTIONS

- 1. Carefully unpack and identify all parts referring to illustration for parts identification.
- 2. Turn the power to the installation point OFF.
- 3. Determine the desired height at which the pendant will be installed.
- 4. Adjust the cord length with the plastic screw of the cable lock grip (3) by screwdriver (not included).
- 5. Refer to the additional installation instructions included with the product for wiring and installation.
- 6. Install the canopy (1) to the ceiling using the ball nut (2).
- 7. Install proper bulbs (not included) into each socket referring to the markings and/or labels on the fixture for maximum wattage.
- 8. Restore power to the installation point and retain this sheet for future reference.