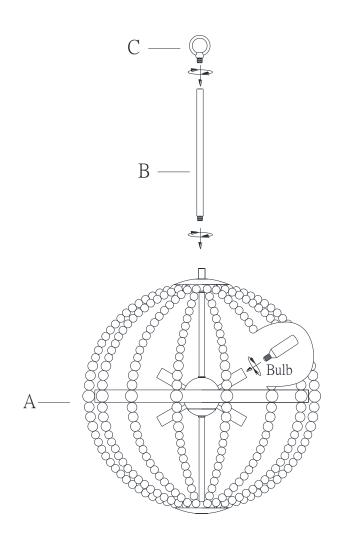

## ASSEMBLY INSTRUCTIONS

ITEM NO.: 7-9991-8

- $B \rightarrow A \rightarrow C \rightarrow Bulb$
- 1. Carefully unpack and identify all parts referring to illustration for parts identification.
- 2. Turn the power to the installation point OFF.
- 3. Install stem (B) into the coupling at the top of the fixture body (A).
- 4. Thread the loop (C) onto the top of the stem (B).
- 5. Referring to the installation instruction with the product for the wiring and installation.
- 6. Install proper bulb (not provided) to the sockets referring to the marking and/or labels on the fixture for maximum wattage.
- 7. Restore the power to the installation point ON.
- 8. Assembly is completely. Retain this sheet for future reference.