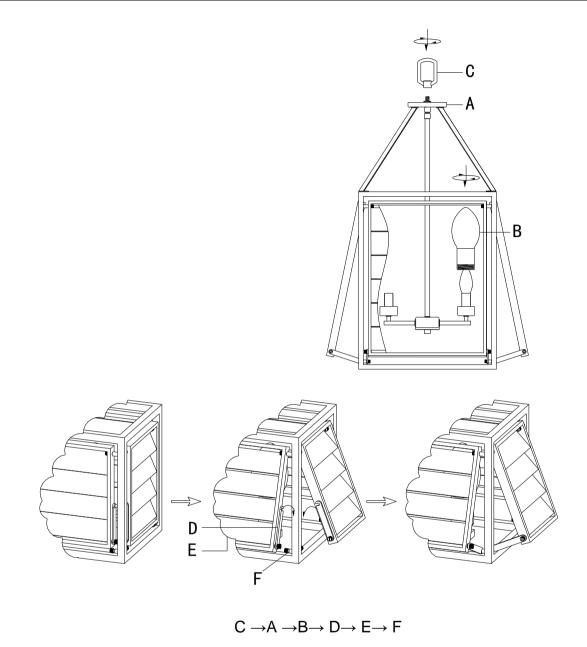

## ASSEMBLY INSTRUCTIONS

**ITEM NO.:** 7-9341-4-162

- 1. Carefully unpack and identify all parts referring to illustration for parts identification.
- 2. Turn the power to the installation point OFF.
- 3. Install the loop (C) into the nipple of the top assembly (A).
- 4. Open the sash (E) Loosen the nut on the handle (D) and turn the handle to the appropriate position to buckle in the slot (F)
- 5. Screw the glass Shade (B) onto the base until it is tight.
- 6. Install proper bulbs (not provided) to the sockets referring to the marking and/or labels on the fixture for maximum wattage.
- 7. Restore the power to the installation point ON.
- 8. Assembly is completely. Retain this sheet for future reference.