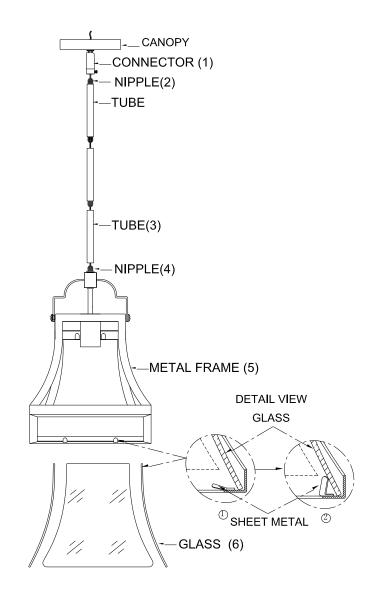

## **Installing Step:**

Remove the fixture and the mounting package from the box and make sure that no parts missing in the box.

- 1. Thread the Tube (3) onto the Nipple (4) tightly, then connect all the Tube together, on the other side thread the Connector (1) onto the Nipple (2) tightly.
- 2. Put the Glass (6) onto the Metal Frame (5), then close the Sheet Metal, like the "DETAIL VIEW".
- Install bulbs: (Bulbs not including in the package)
  (Please don't exceed the maximum capacity that recommended on the Sockets)