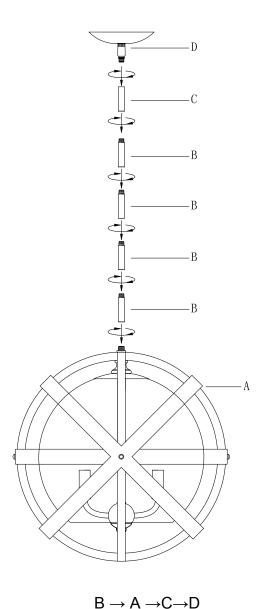

## ASSEMBLY INSTRUCTIONS

ITEM NO.: 7-8091-3

- 1. Carefully unpack and identify all parts referring to illustration for parts identification.
- 2. Turn the power to the installation point OFF.
- 3. Thread the bottom of center tube (B) onto the protruding nipple at top of fixture body (A). Repeat the process for remaining center tube (C) as shown in the diagram, until snug.
- 4. Install the canopy assembly (D) onto the top of center tube (C)
- 5. Referring to the installation instruction with the product for the wiring and installation.
- 6. Install proper bulbs (not provided) to the sockets referring to the marking and/or labels on the fixture for maximum wattage.
- 7. Restore the power to the installation point ON.
- 8. Assembly is completely. Retain this sheet for future reference.