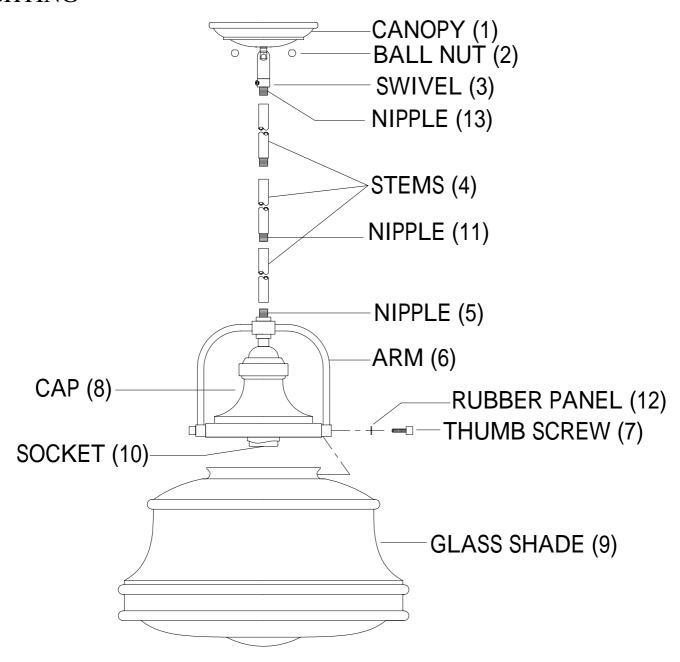

## LIGHTING

## INSTALLATION INSTRUCTIONS

- 1. Carefully remove the fixture out of the carton, and check that all parts are included referring to the above illustration. Make sure not to misplace any parts that are needed for the installation;
- 2. Assemble the stems (4) together using the nipple (11), then attach the bottom end of stems (4) onto the nipple (5) tightly, Then screw the nipple (13) into the stems(4).
- 3.Install the bulb onto socket (10).
- 4.Install the glass shade (9) into cap (8),rubber panel (12) onto screw (7), then secure them with thumb screw (7)
- 5. Fixture is ready for lamping and installation.