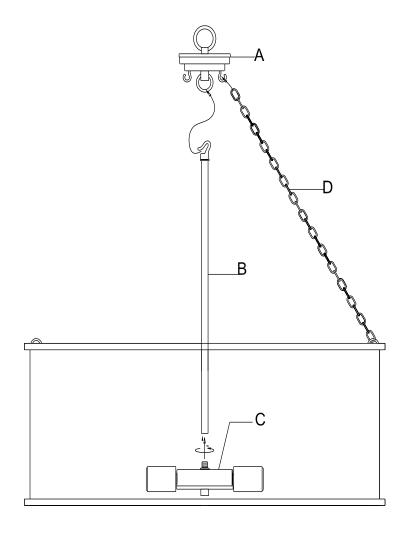

## Installing Step:

Remove the fixture and the mounting package from the box and make sure that no parts missing in the box.

- 1. Hang the tube(B) on the loop (A).
- 2. Thread the socket(C) into tube (B).
- 3. Hang the chain on the hook(A).
- 4. Install bulbs: (Bulbs not including in the package) .