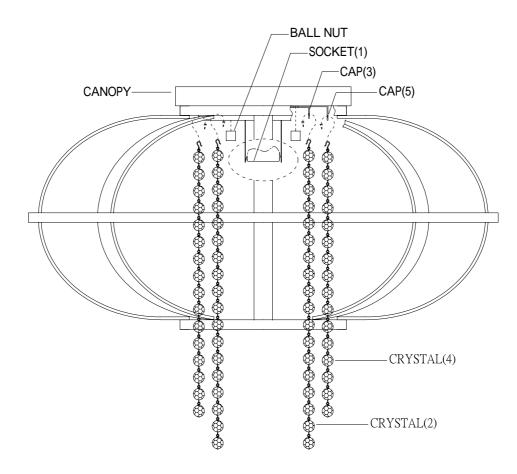

## ASSEMBLY INSTRUCTIONS

- 1. Carefully unpack and identify all parts referring to illustration for parts identification.
- 2. Turn the power to the installation point OFF.
- 3.Install the crystal (2) into the cap (3).
- 4.Install the crystal (4) into the cap (5).
- 5.Refer to the additional installation instructions included with the product for wiring and installation.
- 6.Install proper bulbs (not included) into each socket referring to the markings and/or labels on the fixture for maximum wattage.
- 7. Restore power to the installation point and retain this sheet for future reference.