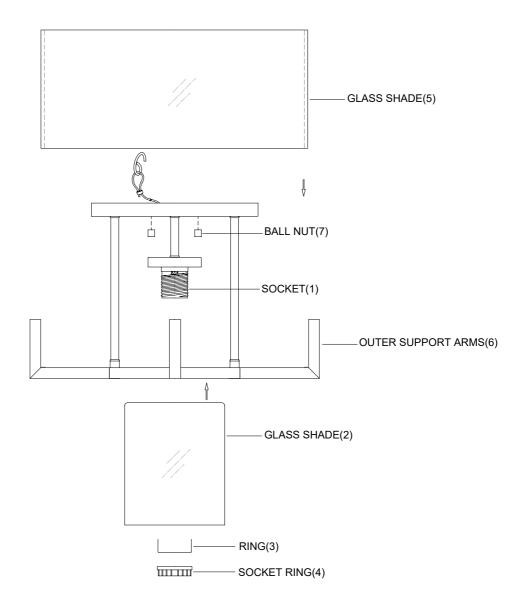

## **ASSEMBLY INSTRUCTIONS**

- 1. Carefully unpack and identify all parts referring to illustration for parts identification.
- 2. Turn the power to the installation point OFF.
- 3. Install the glass shade (2) onto the socket (1). Place ring (3) over the socket, then secure them with socket ring (4).
- 4. Install the glass shade (5) so that it rests inside the outer support arms (6).
- 5. Refer to the additional installation instructions included with the product for wiring and installation.
- 6. Install proper bulbs (not included) into each socket referring to the markings and/or labels on the fixture for maximum wattage.
- 7. Restore power to the installation point and retain this sheet for future reference.