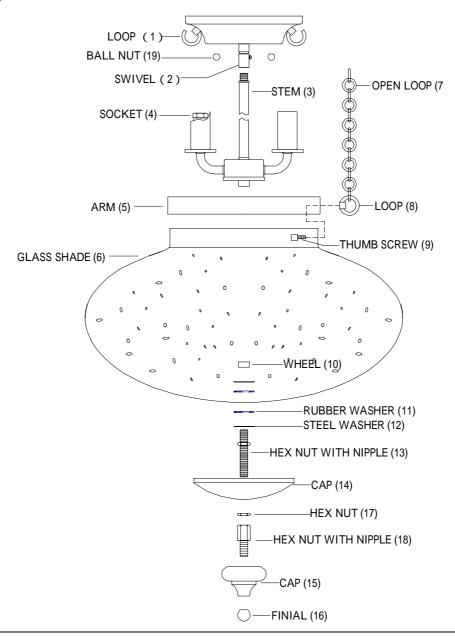

## INSTALLATION INSTRUCTIONS

- 1. Carefully remove the fixture out of the carton, and check that all parts are included referring to the above illustration. Make sure not to misplace any parts that are needed for the installation;
- 2.Install the stem (3) into swivel (2), then secure them with stem (3).
- 3.Install the steel washer (12),rubber washer (11),glass shade (6), rubber washer (11) and steel washer (12) onto hex nut with nipple (13),then secure them with wheel (10).
- 4.Install the cap (14) onto hex nut with nipple (13), then secure them with hex nut (17) and hex nut with nipple (18).
- 5.Install the cap (15) onto hex nut with nipple (18), then secure them with finial (16).
- 6.Install the glass shade (6) and thumb screw (9) into arm (5), then secure them with loop (8).
- 7.Install the open loop (7) onto loop (1).
- 8. Fixture is ready for lamping and installation.