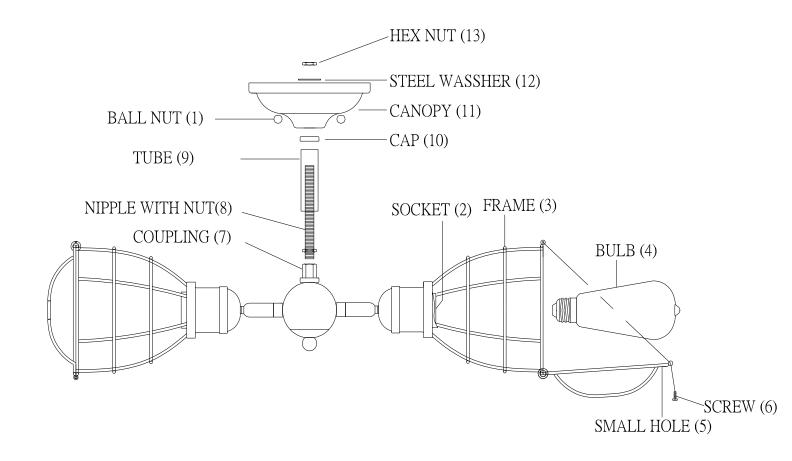

## INSTALLATION INSTRUCTIONS

- 1. Carefully remove the fixture out of the carton, and check that all parts are included referring to the above illustration. Make sure not to misplace any parts that are needed for the installation;
- 2. Open then bottom small hole (5) by taking off the screw (6).
- 3.Install the bulb (no include)(4) into socket (2).
- 4.Lock the bottom frame cover onto the frame(3) by the screw (6).
- 5.Install the nipple with nut (8) into coupling (7).the tube (9),cap (10),canopy (11),steel washer (12) onto nipple (8), then secure them with hex nut (13).
- 6. The fixture is assembled!