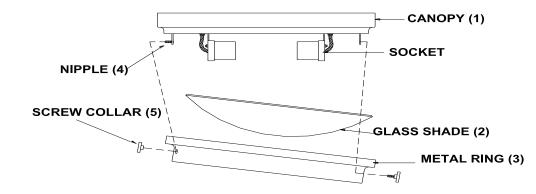

## **Installing Step:**

Remove the fixture and the mounting package from the box and make sure that no parts missing in the box.

- Install bulbs: (Bulbs not including in the package)
  (Please don't exceed the maximum capacity that recommended on the Sockets)
- 2. Put the Glass Shade (2) and the Metal Ring (3) onto the Canopy (1).
- 3. The Nipple (4) aim at the hole of the Metal ring (3) through it and use the Screw Collar (4) thread them tightly.