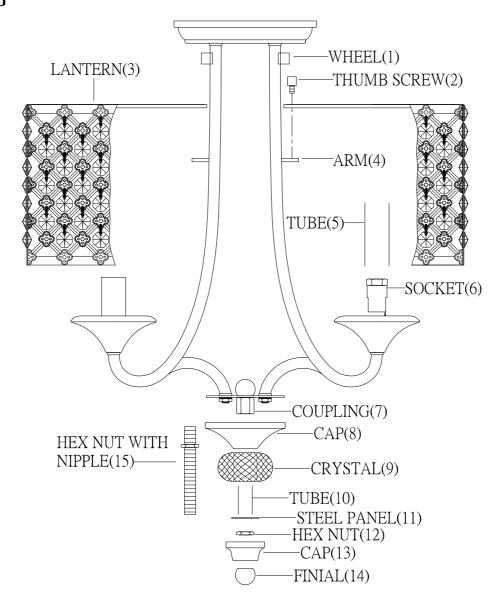

## INSTALLATION INSTRUCTIONS

- 1. Carefully remove the fixture out of the carton, and check that all parts are included referring to the above illustration. Make sure not to misplace any parts that are needed for the installation;
- 2.Install the tube (5) onto socket (6).
- 3.Install the lantern (3) onto arm (4), then secure them with thumb screw (2).
- 4.Install the hex nut with nipple (15) into coupling (7), then secure them with hex nut with nipple (15).
- 5.Install the cap (8),crystal (9),tube (10) and steel panel (11) onto hex nut with nipple (15), then secure them with hex nut (12).
- 6.Install the cap (13) onto hex nut with nipple (15), then secure them with finial (14).
- 7. Fixture is ready for lamping and installation.