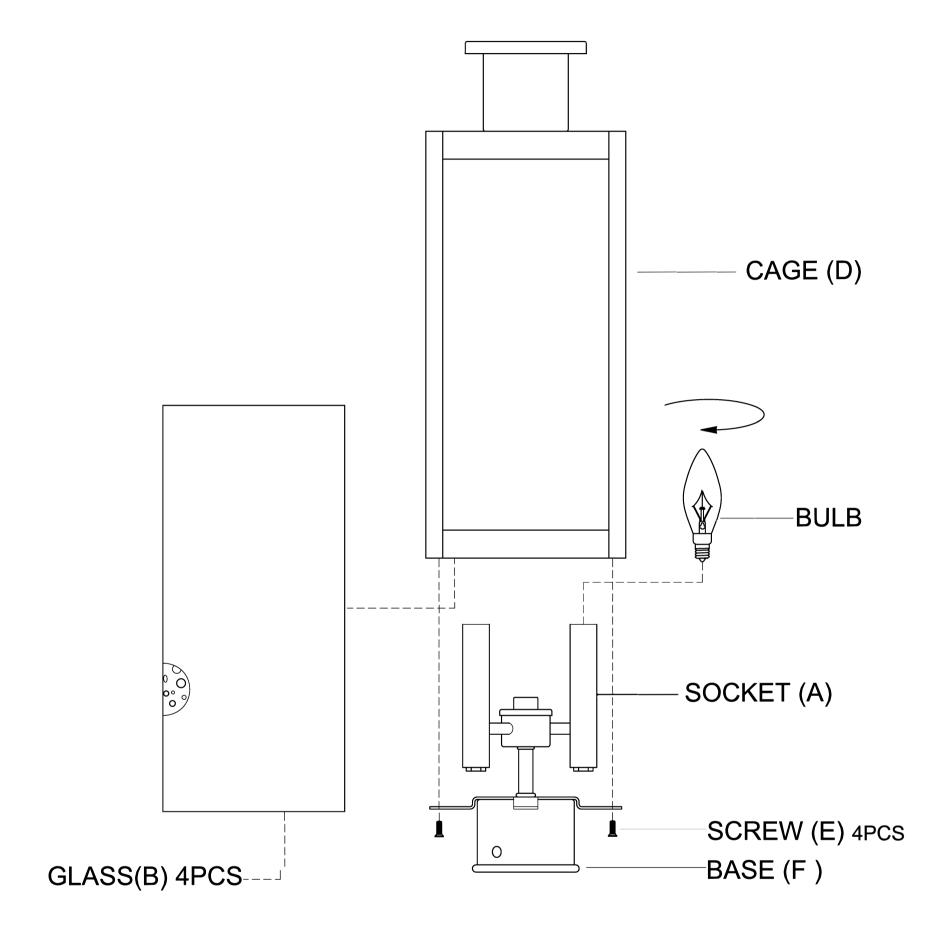

## **ASSEMBLY INSTRUCTIONS:**

- 1. Carefully unpack and identity all parts referring to illustration for parts identification.
- 2. Turn the power to the installation point OFF.
- 3. Refer to the additional installation instructions included with the product for wiring and installation.
- 4. Slide the glass (B) into the provided channels on the cage (D) and secure them with the glass clips.
- 5. Install proper bulbs (not included) into each socket referring to the markings and/ or labels on the fixture for maximum wattage.
- 6. Assemble the base (F) to the cage (D) with the screws (E).
- 7. Restore power to the installation point and retain this sheet for future reference.