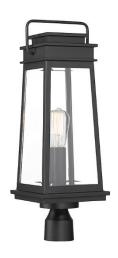

# BOONE 1-LIGHT OUTDOOR POST LANTERN

SKU #: 5-817-BK UPC: 822920305931

FINISH: Matte Black COLLECTION: Boone

PRINT DATE: 8/1/2023

## **PRODUCT DIMENSIONS**

Weight: 10.14

Height (Top to Bottom): 24.25 Width (Side to Side): 8.25 Length (Side to Side): 8.25

### **MATERIALS**

Shade: Glass

Glass: Clear Beveled

Crystal:

Project Name:

Location: \_\_\_\_\_

Type: \_\_\_\_\_

Qtv: