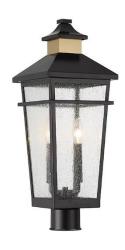

# KINGSLEY 2-LIGHT OUTDOOR POST LANTERN

SKU #: 5-718-143 UPC: 822920306334

FINISH: Matte Black with

Warm Brass

**COLLECTION: Kingsley** 

PRINT DATE: 8/1/2023

### PRODUCT DIMENSIONS

Weight: 6.93

Height (Top to Bottom): 22.50 Width (Side to Side): 8.50 Length (Side to Side): 8.50

# **SHADE INFORMATION**

Shade Included: Yes

Shade Height (Top to Bottom): Shade Width (Side to Side): Shade Length (Front to Back):

#### **BULB INFORMATION**

Bulb Included: No Number of Bulbs: 2

Bulb Type: Incandescent/LED

Bulb Base: E12

Max. Wattage per Socket: 60W

CRI: N/A

Color Temperature in Kelvin: N/A

Lumens: N/A

## **MATERIALS**

Shade: Glass

Glass: Clear Seeded

Crystal:

Project Name:

Location:

Type: \_\_\_\_\_

Qty: \_\_\_\_\_