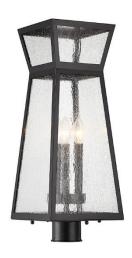

# MILLFORD 3-LIGHT OUTDOOR POST LANTERN

SKU #: 5-633-BK UPC: 822920306273

FINISH: Matte Black COLLECTION: Millford

PRINT DATE: 8/1/2023

### PRODUCT DIMENSIONS

Weight: 11.06

Height (Top to Bottom): 23.25 Width (Side to Side): 9.00 Length (Side to Side): 9.00

# **SHADE INFORMATION**

Shade Included: Yes

Shade Height (Top to Bottom): Shade Width (Side to Side): Shade Length (Front to Back):

#### **BULB INFORMATION**

Bulb Included: No Number of Bulbs: 3

Bulb Type: Incandescent/LED

Bulb Base: E12

Max. Wattage per Socket: 60W

CRI: N/A

Color Temperature in Kelvin: N/A

Lumens: N/A

## **MATERIALS**

Shade: Glass

Glass: Clear Seeded

Crystal:

Project Name: \_\_\_\_\_

Location:

Type: \_\_\_\_\_

Qty: \_\_\_\_\_