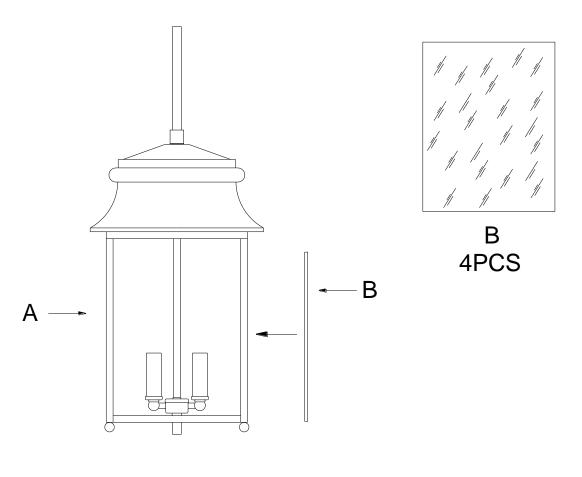

## ASSEMBLY INSTRUCTIONS ITEM NO.: 5-9540-25

- 1. Carefully unpack and identify all parts referring to the illustration for parts identification.
- 2. Turn power to the installation point **OFF**.
- 3. Carefully place the glass panel (B) insert from the bottom of the fixture body (A) and bend the clips above to secure the glass.
- 4. Referring to the installation instruction with the product for the wiring and installation.
- 5. Install proper bulbs (not provided) to sockets referring to the markings and/or labels on the fixture for maximum wattage.
- 6. Restore power to the installation point **ON**. Retain this sheet for future reference.