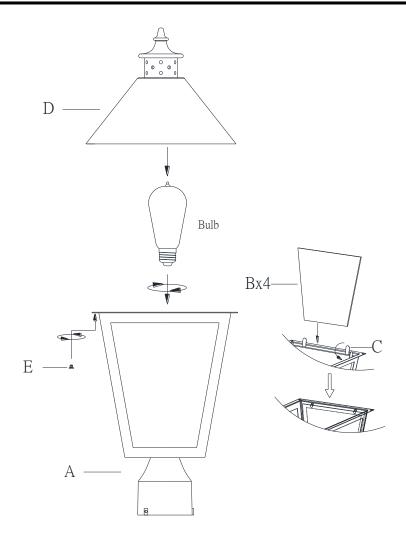

## ASSEMBLY INSTRUCTIONS

ITEM NO.: 5-794-BK

 $Bulb \rightarrow A \rightarrow B \rightarrow C \rightarrow D \rightarrow E$ 

- 1. Carefully unpack and identify all parts referring to illustration for parts identification.
- 2. Turn the power to the installation point OFF.
- 3. Referring to the installation instruction with the product for the wiring and installation.
- 4. Install proper bulb (not provided) to the sockets referring to the marking and/or labels on the fixture for maximum wattage.
- 5. Carefully place glass panel (B) to the frame of the fixture body (A), fixing with clip (C) of the frame of the fixture body (A) as shown in the diagram.
- 6. Carefully place cap (D) to the frame of the fixture body (A), securing with screws (E).
- 7. Restore the power to the installation point ON.
- 8. Assembly is completely. Retain this sheet for future reference.