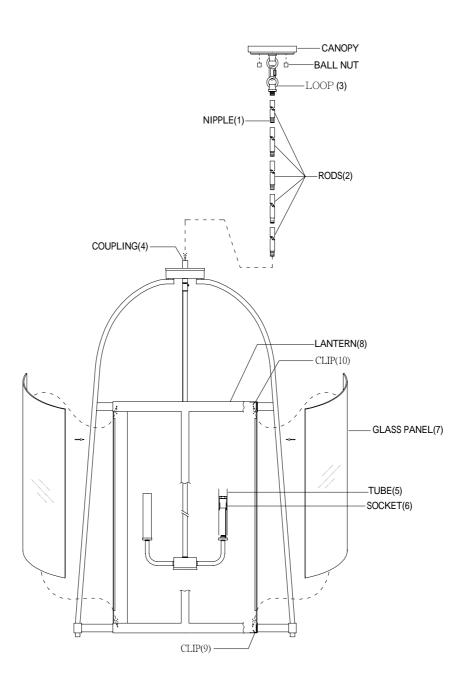

## ASSEMBLY INSTRUCTIONS

- 1. Carefully unpack and identify all parts referring to illustration for parts identification.
- 2. Turn the power to the installation point OFF.
- 3.Assemble the rods (2) together using the nipple (1). Attach the bottom end of rods (2) onto the coupling (4). Attach the other end of rods (2) onto the loop (3).
- 4.Install the tube (5) onto the socket (6).
- 5.Install the glass panel (7) onto the lantern (8) using the clip (9) and clip (10).
- 6.Refer to the additional installation instructions included with the product for wiring and installation.
- 7.Install proper bulbs (not included) into each socket referring to the markings and/or labels on the fixture for maximum wattage
- 8. Restore power to the installation point and retain this sheet for future reference.