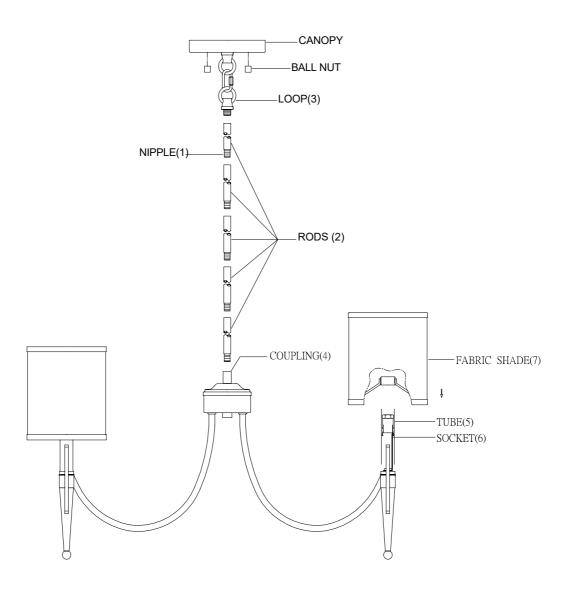

## ASSEMBLY INSTRUCTIONS

- 1. Carefully unpack and identify all parts referring to illustration for parts identification.
- 2. Turn the power to the installation point OFF.
- 3. Assemble the rods (2) together using the nipple (1). Attach the bottom end of rods (2) onto the coupling (4). Attach the other end of rods (2) onto the loop (3).
- 4.Install the tube (5) and fabric shade (7) onto the socket (6).
- 5.Refer to the additional installation instructions included with the product for wiring and installation.
- 6.Install proper bulbs (not included) into each socket referring to the markings and/or labels on the fixture for maximum wattage.
- 7.Restore power to the installation point and retain this sheet for future reference.