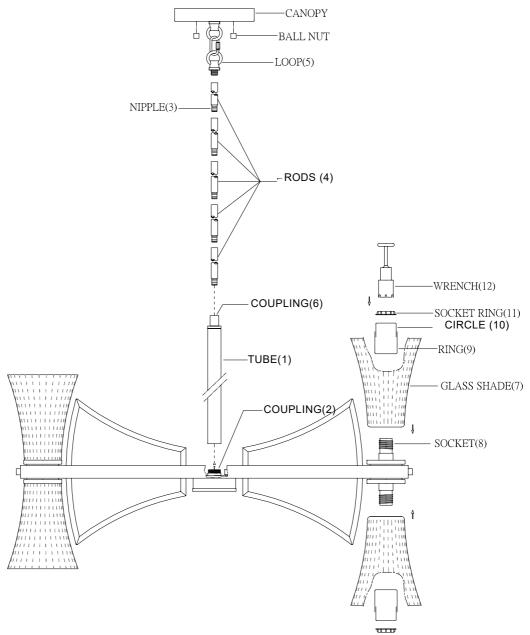

## ASSEMBLY INSTRUCTIONS

- 1. Carefully unpack and identify all parts referring to illustration for parts identification.
- 2. Turn the power to the installation point OFF.
- 3.Install the tube (1) onto the coupling (2).
- 4.Assemble the rods (4) together using the nipple (3) Attach the bottom end of rods (4) onto the coupling (6). Attach the other end of rods (4) onto the loop (5).
- 5.Install the glass shade (7), ring (9), circle (10), and socket ring (11) onto the socket (8), securing with the wrench (12).
- 6.Refer to the additional installation instructions included with the product for wiring and installation.
- 7.Install proper bulbs (not included) into each socket referring to the markings and/or labels on the fixture for maximum wattage.
- 8.Restore power to the installation point and retain this sheet for future reference.