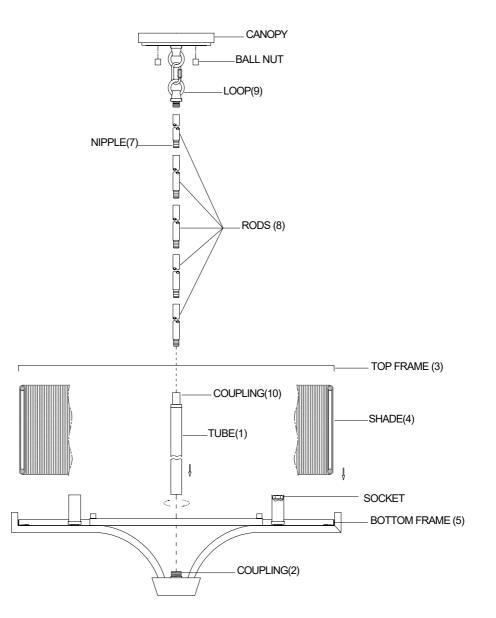

## ASSEMBLY INSTRUCTIONS

- 1. Carefully unpack and identify all parts referring to illustration for parts identification.
- 2. Turn the power to the installation point OFF.
- 3.Install the tube (1) onto the coupling (2).
- 4.Install the shade (4) onto the top frame (3) and bottom frame (5).
- 5.Install proper bulbs (not included) into each socket referring to the markings and/or labels on the fixture for maximum wattage.
- 6.Assemble the rods (8) together using the nipple (7) Attach the bottom end of rods (8) onto the coupling (10). Attach the other end of rods (8) to the loop (9).
- 7.Restore power to the installation point and retain this sheet for future reference.